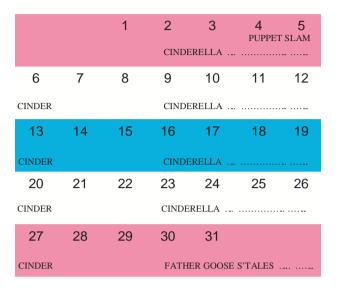

# **February**

|               |    |    | FATHI         | ER GOOSE S              |                   | 2<br>T SLAM    |
|---------------|----|----|---------------|-------------------------|-------------------|----------------|
| 3<br>GOOSE    | 4  | 5  | 6<br>THREE    | <b>7</b><br>LITTLE KITT | 8<br>TENS: THE M  | 9<br>MEWSICAL  |
| 10<br>KITTENS | 11 | 12 | 13 THREE      | 14<br>LITTLE KITT       | 15<br>TENS: THE M | 16 MEWSICAL    |
| 17<br>KITTENS | 18 | 19 | 20<br>THREE I | 21<br>LITTLE KITT       | 22<br>ENS: THE M  | 23<br>IEWSICAL |
| 24<br>KITTENS | 25 | 26 | 27 THREE I    | 28<br>LITTLE KITT       | 29<br>ENS: THE M  | 1EWSICAL       |

# March

|          |    |    |        |            |           | 1       |
|----------|----|----|--------|------------|-----------|---------|
|          |    |    |        |            |           | KITTENS |
| 2        | 3  | 4  | 5      | 6          | 7         | 8       |
| KITTENS  |    |    | JACK R | RABBIT & T | HE EASTER | BASKET  |
| 9        | 10 | 11 | 12     | 13         | 14        | 15      |
| J RABBIT |    |    | JACK F | RABBIT & T | HE EASTER | RBASKET |
| 16       | 17 | 18 | 19     | 20         | 21        | 22      |
| J RABBIT |    |    | JACK R | ABBIT & T  | HE EASTER | BASKET  |
| 23       | 24 | 25 | 26     | 27         | 28        | 29      |
| J RABBIT |    |    | LITTL  | E RED RIDI | NG HOOD   |         |

# **April**

| S     | M  | T  | W      | Τ          | F         | S    |
|-------|----|----|--------|------------|-----------|------|
|       |    | 1  | 2      | 3          | 4         | 5    |
|       |    |    | LITTLE | E RED RIDI | NG HOOD   |      |
| 6     | 7  | 8  | 9      | 10         | 11        | 12   |
| RED   |    |    | LITTLE | E RED RIDI | NG HOOD   |      |
| 13    | 14 | 15 | 16     | 17         | 18        | 19   |
| RED   |    |    | SUSPE  | ENDED AN   | IMATION . | NDOP |
| 20    | 21 | 22 | 23     | 24         | 25        | 26   |
| SUSP  |    |    | THREE  | BILLY GO   | ATS GRUF  | F    |
| 27    | 28 | 29 | 30     |            |           |      |
| GOATS |    |    | THREE  | E BILLY GO | OAST GRUI | FF   |